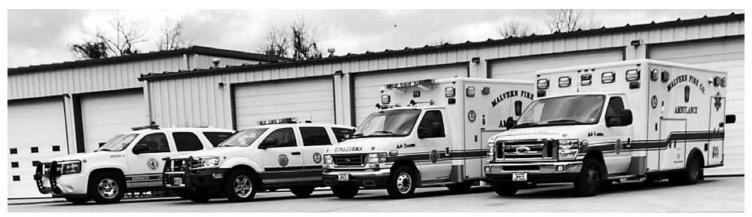

Malvern Fire Company Ambulance provides basic, intermediate and advanced life support 24 hours a day to Malvern Borough and parts of Willistown Township, East Whiteland Township, East Goshen Township, Charlestown Township and surrounding communities when called. We responded to 2,140 calls last year. Our dedicated and well-trained staff and volunteers are always ready to respond and help the community in their time of need. We currently operate 2 ALS capable ambulances, 2 ALS response units and an FMS ATV.